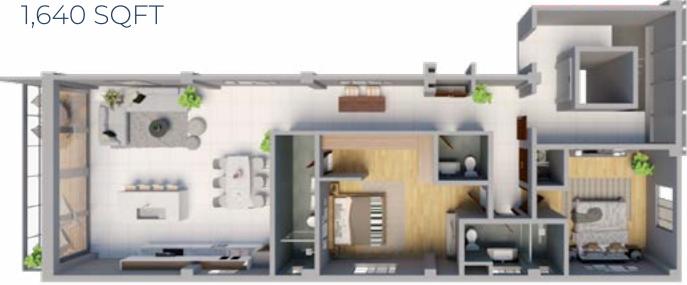

## **SERÁ B SUITES: THE SOCIAL** 3 Bedroom | 2.5 Bathroom 1,640 SQFT

### THE SOCIAL:

This 3 Bedroom / 2 1/2 Bathroom floor-plan, provides a bit of added space, with a 3rd Bedroom, to comfortably accommodate larger groups. Still a great layout for those who may want to spend more time here seasonally, while maintaining the utmost flexibility for peak rental income when not enjoying your Beach House personally.