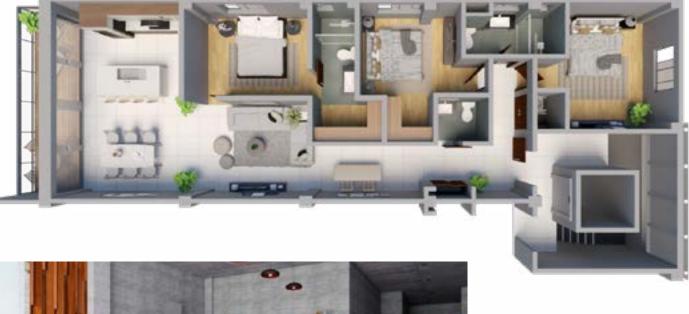

# SERÁ A SUITES: THE INTIMATE 2 Bedroom | 2.5 Bathroom

### THE INTIMATE:

The 2 Bedroom / 2 1/2 Bathroom floorplan is optimal for full-time or seasonal residents who may be spending a considerable amount of time at their Beach House. The sizeable Master Suite, complete with spacious closet and full ensuite bathroom, features the largest living & dining area for a space to truly call home during your extended stays, while comfortably accommodating family and friends that will undoubtedly want to visit frequently.