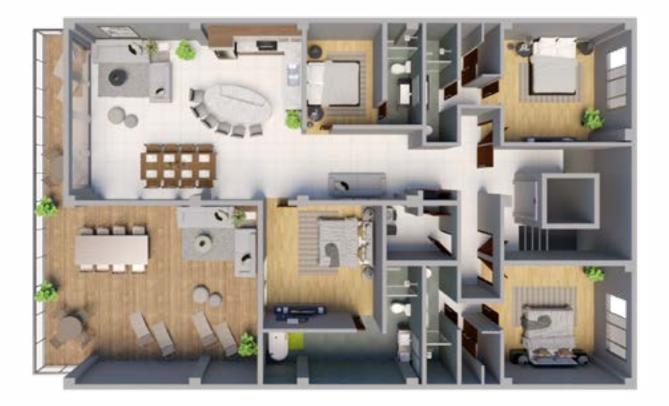

## **SERÁ PH SUITES: THE ENTERTAINER** 4 Bedroom | 4 Bathroom 3,300 SQFT

### THE ENTERTAINER:

The 4 Bedroom / 4 Bathroom floor-plan, features a full floor of sprawling space dedicated to entertaining larger groups of friends and family. With 4 bedrooms, each with a dedicated ensuite bathroom, everyone has enough privacy and intimacy to retreat to their own space when needed. Meanwhile the wide-open living, lounge and kitchen space present a wide variety of options for comfortably entertaining everyone in style. Elaborate Mexican dinners accompanied by majestic sunsets will be one of the many highlights afforded at the PH level. In addition, each PH enjoys private and exclusive access to the PH-only rooftop pool and lounge area, where the sublime ocean views will leave you breathless.